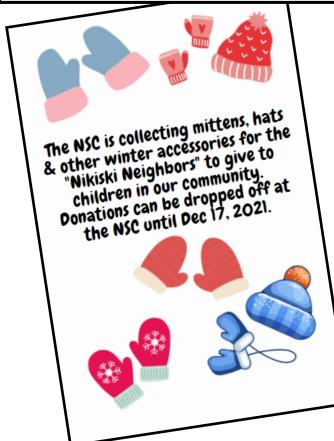

### AT THE NIKISKI SENIOR CENTER

We have the stockings, but need the stuffers!

The Nikiski Senior Center will be handing out stockings to pantry participants. We would love to have them overflowing with goods, but

need your help!

#### Items Needed: chaostick

lotion shampoo/conditioner comb/hairbrush candy canes wrapped candy pen/notepad gift cards

Do you know a Senior 55 or older needing transportation assistance? Nikiski Senior Center offers FREE transportation through CARTS for Seniors in Nikiski. Call us for details and to register!