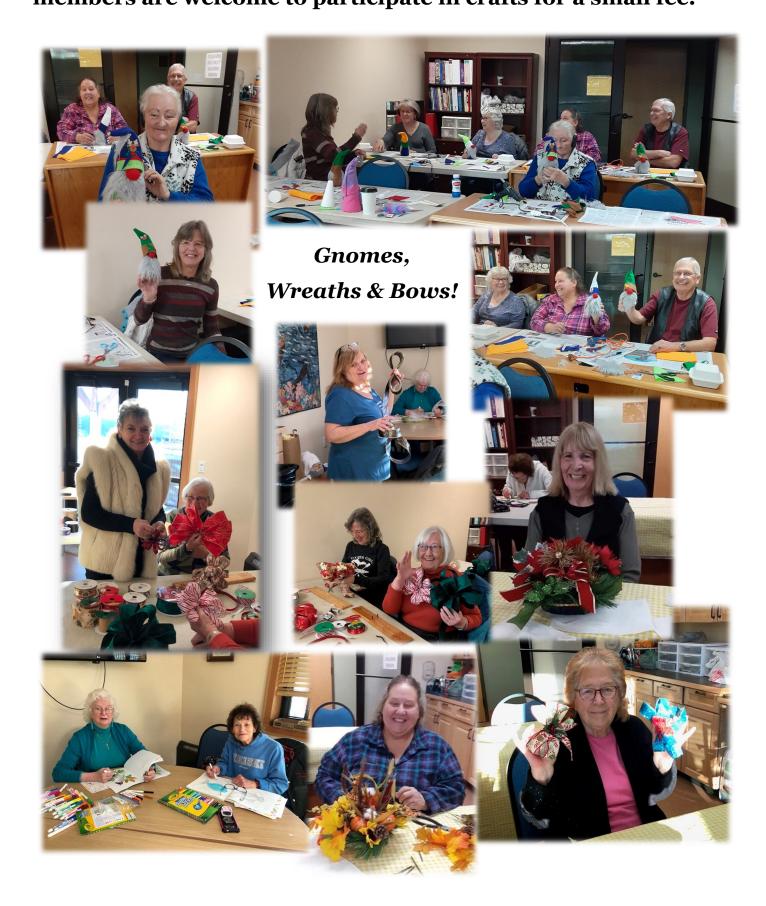

#### WEDNESDAY CRAFTS & COLORING CLUB Please call the center to sign up for craft days to help ensure we have enough supplies! Crafts are free for NSC members. Nonmembers are welcome to participate in crafts for a small fee.